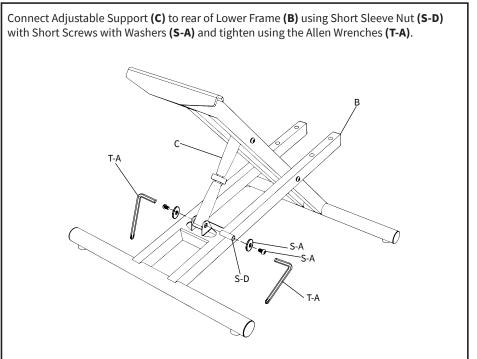

uct on a stable, level surface. Do not use this product for any purpose that is not explicitly specified in this manual. Do not exceed weight capacity. Do not stand on this product. We cannot be liable for damage or injury caused by improper mounting, incorrect assembly, or inappropriate use.

# 🗥 WARNING: CHOKING HAZARD

SMALL PARTS - NOT FOR CHILDREN UNDER 3 YEARS. ADULT SUPERVISION IS REQUIRED.

WARNING: THIS PRODUCT CAN RESTRICT CIRCULATION TO LEGS WITH PROLONGED USE.





### ASSEMBLY STEPS

#### STEP 1

Insert Upper Frame (A) into Lower Frame (B) and align front holes to one of three positions, depending on the user's height. Assemble frames using the Long Sleeve Nut (S-F) with Short Screws with Washers (S-A) and tighten using the Allen Wrenches (T-A).



#### STEP 2



#### STEP 3





#### STEP 5



#### STEP 6











#### Open Monday - Friday 7:00am - 7:00pm CST,

our dedicated support team can offer immediate assistance with rapid response times. If any parts are received damaged or defective, please contact us. We are happy to replace parts to ensure you have a fully functioning product.



help@idragonn.com



www.idragonn.com Chat live with an agent!



309-278-5303