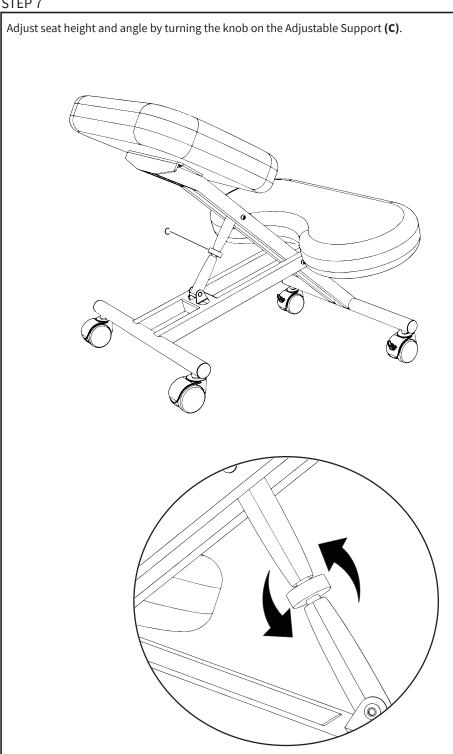

ot use this product for any purpose that is not explicitly specified in this manual. Do not exceed weight capacity. Do not stand on this product. We cannot be liable for damage or injury caused by improper mounting, incorrect assembly, or inappropriate use.

# 🗥 WARNING: CHOKING HAZARD

SMALL PARTS - NOT FOR CHILDREN UNDER 3 YEARS. ADULT SUPERVISION IS REQUIRED.

WARNING: THIS PRODUCT CAN RESTRICT CIRCULATION TO LEGS WITH PROLONGED USE.





### ASSEMBLY STEPS

#### STEP 1

Insert Upper Frame (A) into Lower Frame (B) and align front holes to one of three positions, depending on the user's height. Assemble frames using the Long Sleeve Nut (S-F) with Short Screws with Washers (S-A) and tighten using the Allen Wrenches (T-A).



#### STEP 2



#### STEP 3





#### STEP 5



#### STEP 6











#### Open Monday - Friday 7:00am - 7:00pm CST,

our dedicated support team can offer immediate assistance with rapid response times. If any parts are received damaged or defective, please contact us. We are happy to replace parts to ensure you have a fully functioning product.



help@idragonn.com



www.idragonn.com Chat live with an agent!



309-278-5303