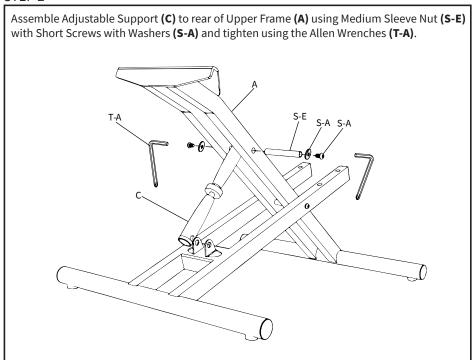

. Use this product on a stable, level surface. Do not use this product for any purpose that is not explicitly specified in this manual. Do not exceed weight capacity. Do not stand on this product. We cannot be liable for damage or injury caused by improper mounting, incorrect assembly, or inappropriate use.

# 🗥 WARNING: CHOKING HAZARD

SMALL PARTS - NOT FOR CHILDREN UNDER 3 YEARS. ADULT SUPERVISION IS REQUIRED.

WARNING: THIS PRODUCT CAN RESTRICT CIRCULATION TO LEGS WITH PROLONGED USE.





### ASSEMBLY STEPS

#### STEP 1

Insert Upper Frame (A) into Lower Frame (B) and align front holes to one of three positions, depending on the user's height. Assemble frames using the Long Sleeve Nut (S-F) with Short Screws with Washers (S-A) and tighten using the Allen Wrenches (T-A).



#### STEP 2



#### STEP 3





#### STEP 5



#### STEP 6











#### Open Monday - Friday 7:00am - 7:00pm CST,

our dedicated support team can offer immediate assistance with rapid response times. If any parts are received damaged or defective, please contact us. We are happy to replace parts to ensure you have a fully functioning product.



help@idragonn.com



www.idragonn.com Chat live with an agent!



309-278-5303