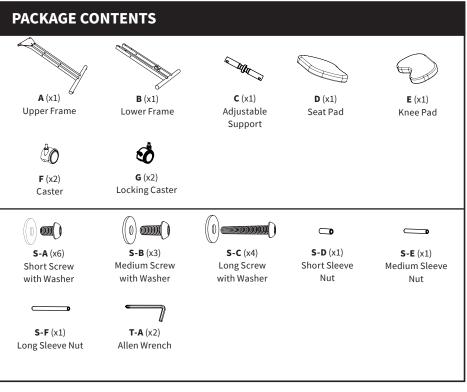

with an agent!

### <u> WARNING!</u>

If you do not understand these directions, or if you have any doubts about the safety of the installation, please call a qualified technician. Check carefully to make sure there are no missing or defective parts. Improper installation may cause damage or serious injury. Use this product on a stable, level surface. Do not use this product for any purpose that is not explicitly specified in this manual. Do not exceed weight capacity. Do not stand on this product. We cannot be liable for damage or injury caused by improper mounting, incorrect assembly, or inappropriate use.

# 🗥 WARNING: CHOKING HAZARD

SMALL PARTS - NOT FOR CHILDREN UNDER 3 YEARS. ADULT SUPERVISION IS REQUIRED.

WARNING: THIS PRODUCT CAN RESTRICT CIRCULATION TO LEGS WITH PROLONGED USE.





### ASSEMBLY STEPS

#### STEP 1

Insert Upper Frame (A) into Lower Frame (B) and align front holes to one of three positions, depending on the user's height. Assemble frames using the Long Sleeve Nut (S-F) with Short Screws with Washers (S-A) and tighten using the Allen Wrenches (T-A).



#### STEP 2



#### STEP 3





#### STEP 5



#### STEP 6











#### Open Monday - Friday 7:00am - 7:00pm CST,

our dedicated support team can offer immediate assistance with rapid response times. If any parts are received damaged or defective, please contact us. We are happy to replace parts to ensure you have a fully functioning product.



help@idragonn.com



www.idragonn.com Chat live with an agent!



309-278-5303