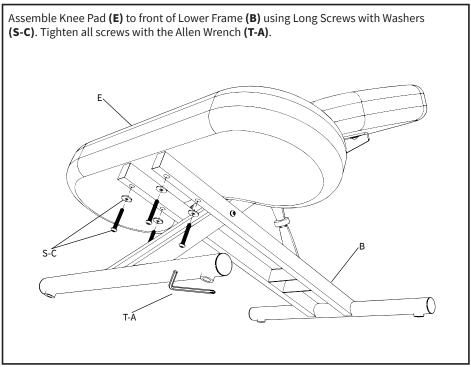

level surface. Do not use this product for any purpose that is not explicitly specified in this manual. Do not exceed weight capacity. Do not stand on this product. We cannot be liable for damage or injury caused by improper mounting, incorrect assembly, or inappropriate use.

# 🗥 WARNING: CHOKING HAZARD

SMALL PARTS - NOT FOR CHILDREN UNDER 3 YEARS. ADULT SUPERVISION IS REQUIRED.

WARNING: THIS PRODUCT CAN RESTRICT CIRCULATION TO LEGS WITH PROLONGED USE.





### ASSEMBLY STEPS

#### STEP 1

Insert Upper Frame (A) into Lower Frame (B) and align front holes to one of three positions, depending on the user's height. Assemble frames using the Long Sleeve Nut (S-F) with Short Screws with Washers (S-A) and tighten using the Allen Wrenches (T-A).



#### STEP 2



#### STEP 3





#### STEP 5



#### STEP 6











#### Open Monday - Friday 7:00am - 7:00pm CST,

our dedicated support team can offer immediate assistance with rapid response times. If any parts are received damaged or defective, please contact us. We are happy to replace parts to ensure you have a fully functioning product.



help@idragonn.com



www.idragonn.com Chat live with an agent!



309-278-5303