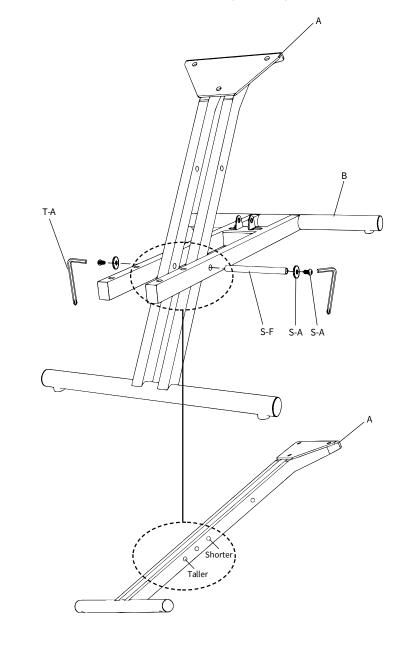

#### STEP 1

Insert Upper Frame (A) into Lower Frame (B) and align front holes to one of three positions, depending on the user's height. Assemble frames using the Long Sleeve Nut (S-F) with Short Screws with Washers (S-A) and tighten using the Allen Wrenches (T-A).