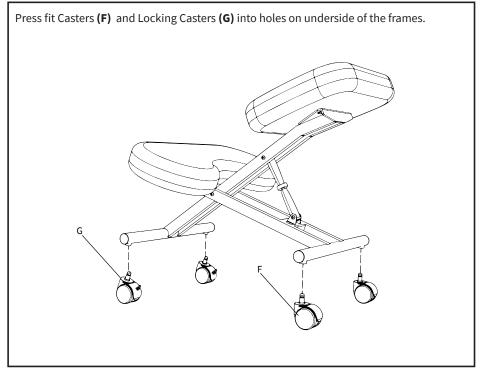

Do not use this product for any purpose that is not explicitly specified in this manual. Do not exceed weight capacity. Do not stand on this product. We cannot be liable for damage or injury caused by improper mounting, incorrect assembly, or inappropriate use.

# 🗥 WARNING: CHOKING HAZARD

SMALL PARTS - NOT FOR CHILDREN UNDER 3 YEARS. ADULT SUPERVISION IS REQUIRED.

WARNING: THIS PRODUCT CAN RESTRICT CIRCULATION TO LEGS WITH PROLONGED USE.





### ASSEMBLY STEPS

#### STEP 1

Insert Upper Frame (A) into Lower Frame (B) and align front holes to one of three positions, depending on the user's height. Assemble frames using the Long Sleeve Nut (S-F) with Short Screws with Washers (S-A) and tighten using the Allen Wrenches (T-A).



#### STEP 2



#### STEP 3





#### STEP 5



#### STEP 6











#### Open Monday - Friday 7:00am - 7:00pm CST,

our dedicated support team can offer immediate assistance with rapid response times. If any parts are received damaged or defective, please contact us. We are happy to replace parts to ensure you have a fully functioning product.



help@idragonn.com



www.idragonn.com Chat live with an agent!



309-278-5303