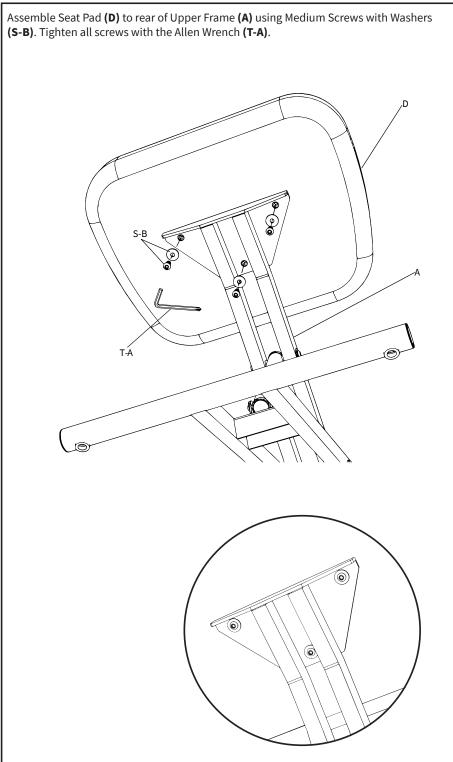

t on a stable, level surface. Do not use this product for any purpose that is not explicitly specified in this manual. Do not exceed weight capacity. Do not stand on this product. We cannot be liable for damage or injury caused by improper mounting, incorrect assembly, or inappropriate use.

# 🗥 WARNING: CHOKING HAZARD

SMALL PARTS - NOT FOR CHILDREN UNDER 3 YEARS. ADULT SUPERVISION IS REQUIRED.

WARNING: THIS PRODUCT CAN RESTRICT CIRCULATION TO LEGS WITH PROLONGED USE.





### ASSEMBLY STEPS

#### STEP 1

Insert Upper Frame (A) into Lower Frame (B) and align front holes to one of three positions, depending on the user's height. Assemble frames using the Long Sleeve Nut (S-F) with Short Screws with Washers (S-A) and tighten using the Allen Wrenches (T-A).



#### STEP 2



#### STEP 3





#### STEP 5



#### STEP 6











#### Open Monday - Friday 7:00am - 7:00pm CST,

our dedicated support team can offer immediate assistance with rapid response times. If any parts are received damaged or defective, please contact us. We are happy to replace parts to ensure you have a fully functioning product.



help@idragonn.com



www.idragonn.com Chat live with an agent!



309-278-5303